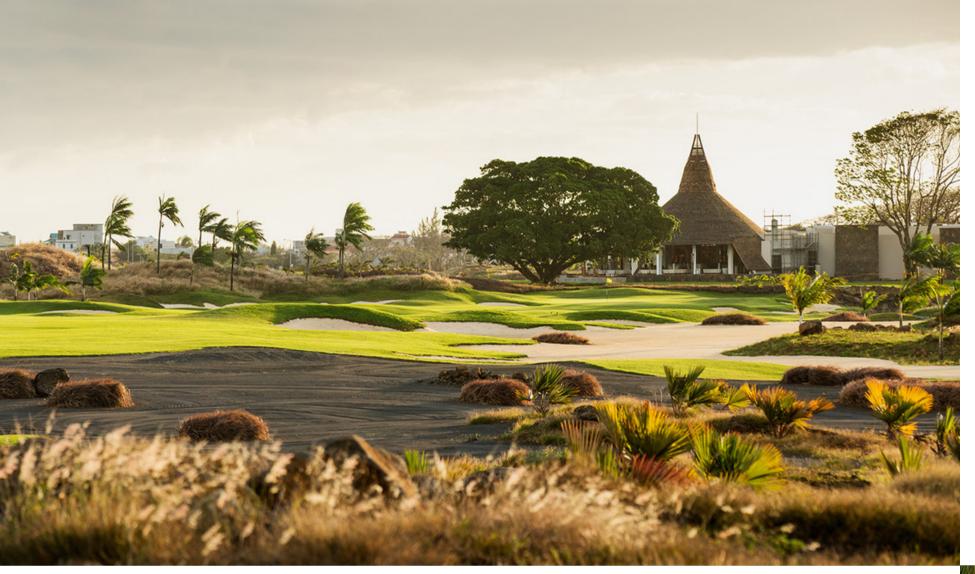

## **Golf Mont Choisy**

Mont Choisy Le Golf is one of the island's most popular golf courses, famous for its various national and international golf competitions. Besides being the North's one and only 18-hole championship course, it also features unique Mauritian landscaping and black volcanic rock outcrops. Ponds and other waterpoints add character to the course, while natural sand hazards blend seamlessly with the grassy surroundings.